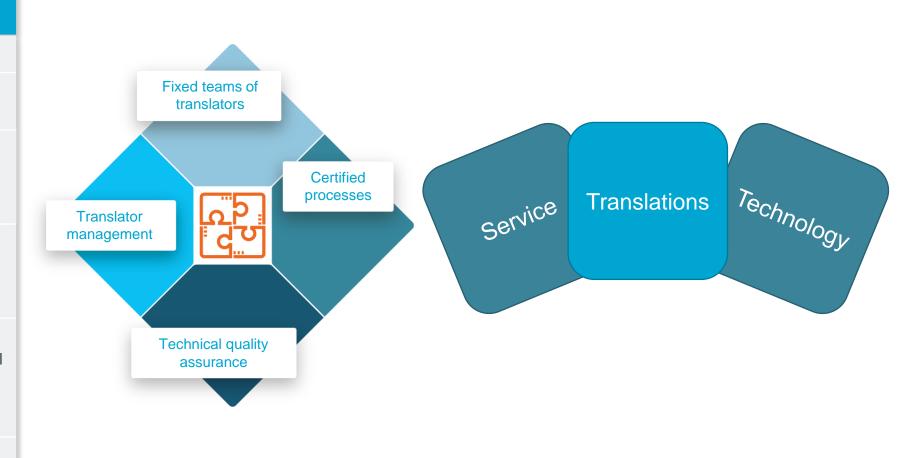

#### 24translate - Your Full-Service Translation Service Provider

Specialist for technical translations and innovative developer of technology-supported translation solutions

16 Mio € turnover 2018