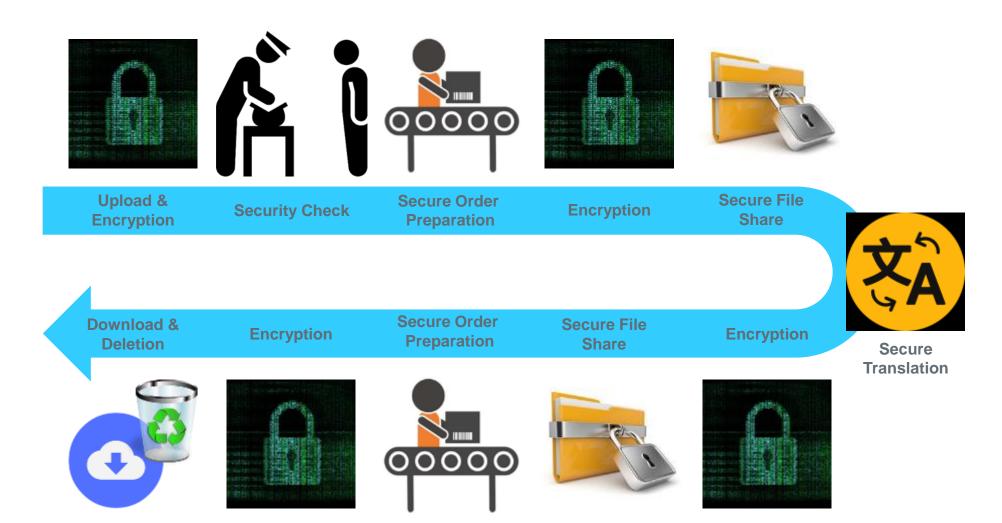

structure and technology safety standards
- Selection, monitoring and training of employees with access to CID
- Risk identification, control and mitigation with regard to CID confidentiality
- Communication in CID Confidentiality Incidents
- Outsourcing services in connection with CID



# **Our Security Solution Approach**

authentification

and restriction





Advanced recruitment and employee selection criteria



Data encryptions



**CID Checks** 



Operational IT Security Monitoring



Information
Security
Management
System



Security Workflows



Secure file sharing for remote access



Functional limitations (e.g.





Storage of Data in Tier IV

Data Center in

Switzerland

# 4 Security levels for different Security Requirements











# Security Work Flow (simplified)





# **Operational IT Security Monitoring**







#### **Verification Areas:**

- Risk Management
- Security Policy
- Organizational Security
- Physical & Environmental Security
- Communications and Operations Management
- Access Control
- Cryptographic Controls
- Information Security Incident Management
- Reports and Management
- Business Continuity Management

# Figures 2018





### Contact

## We are here for you









**24translate Holding GmbH** 

**24translate Switzerland GmbH** 

**Arthur Wetzel** 

+49 (0)40 480 63223

**Christian Svendsen** 

+41 (0)71 226 4654

a.wetzel@24translate.de

c.svendsen@24translate.ch