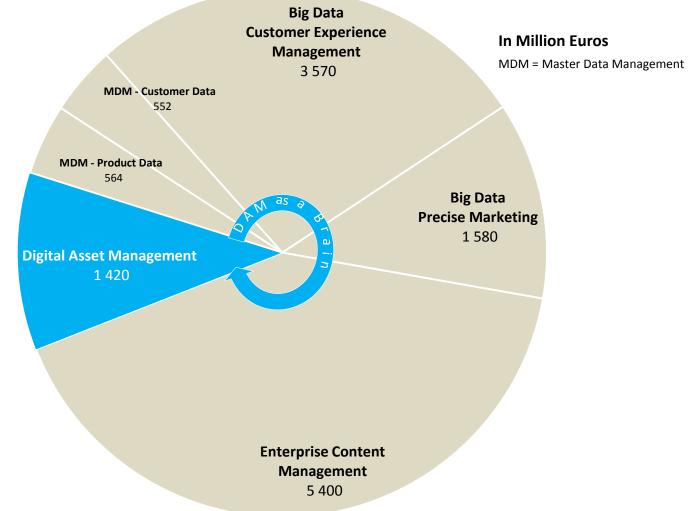

# The DAM needs to be disrupted

A broad impact on the Digital Asset Management Market

2019 Market Size: \$7bn

CAGR 2015-2020: **15.1%** 