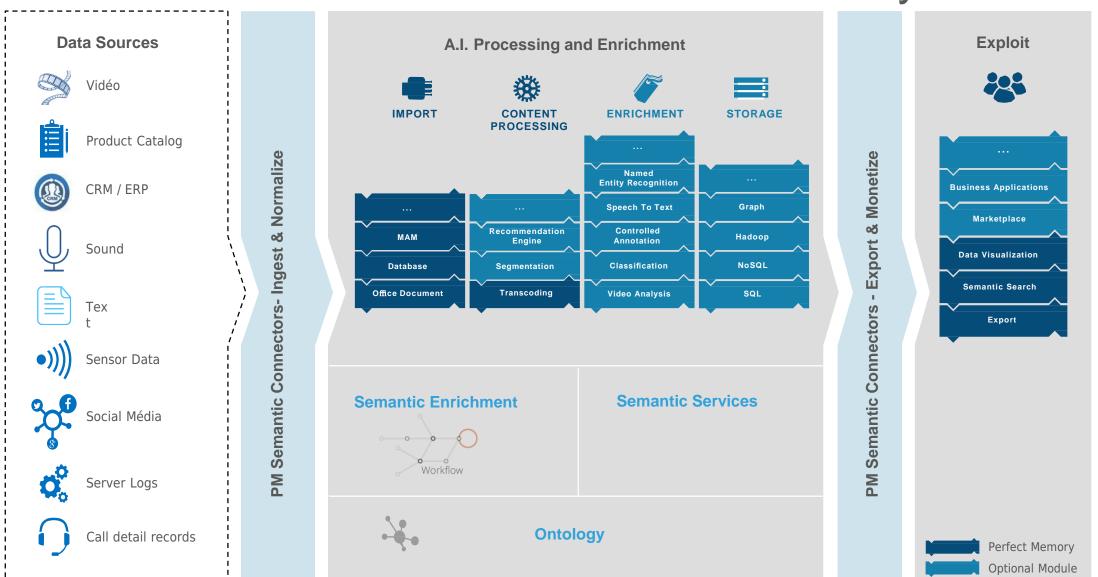

## Raffiné: Perfect Memory's DAM-as-a-Brain

How does it work?

### Collect

Acquire and normalize any kind of content and data

### Interpret

Automatically turn content and data into **Semantic Assets** 

#### Value

Use and monetize through **Semantic Services** 

Data, content & Documents

Semantic Connector - Ingest & Norn

emantic Connector - Export & Monetizo