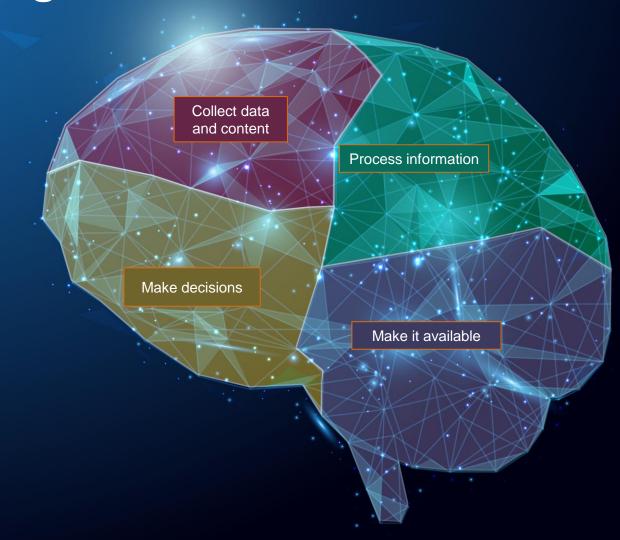

### A brain...

"It is an organ that serves as the center of the nervous system, processing, integrating, and coordinating the information it receives from the sense organs, and making decisions as to the instructions sent to the rest of the body", Wikipedia

### ...to improve data refinement...

A Semantic Micro-Services Platform to provide with the Digital Asset Management of distributed, heterogeneous and connected data flow provided to a large range of users.